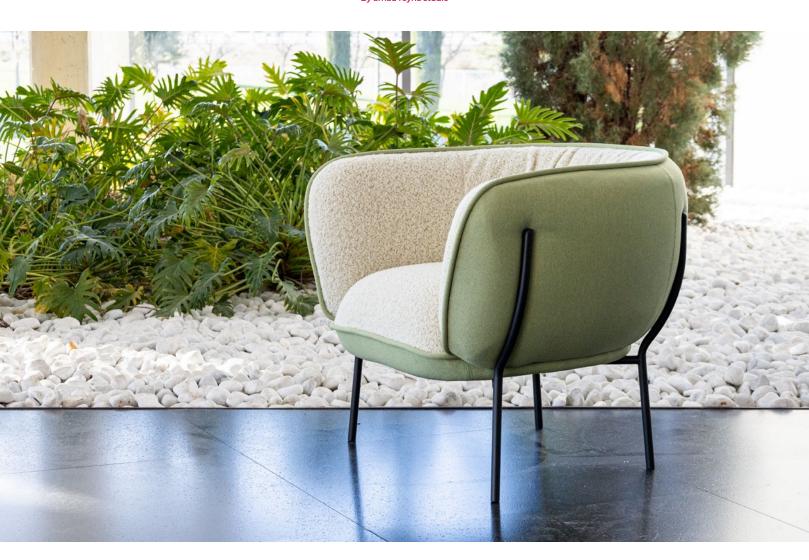

The design of **OWWI** conveys at first glance its simplicity, versatility, formal charge, visual recognition and warmth, are the concepts that define this armchair of great comfort and cosy seating for its enveloping backrest.

The exterior upholstery with its wrinkles, results in the W that forms its name, generating a piece of great quality and sophistication, which combined with its structure that embraces the piece gives it the perfect balance.