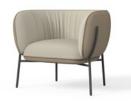

The design of **OWWI** conveys at first glance its simplicity, versatility, formal charge, visual recognition and warmth, are the concepts that define this armchair of great comfort and cosy seating for its enveloping backrest.

The exterior upholstery with its wrinkles, results in the W that forms its name, generating a piece of great quality and sophistication, which combined with its structure that embraces the piece gives it the perfect balance.