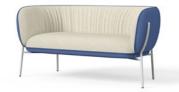

The design of **OWWI** conveys at first glance its simplicity, versatility, formal charge, visual recognition and warmth, are the concepts that define this armchair of great comfort and cosy seating for its enveloping backrest.

The exterior upholstery with its wrinkles, results in the W that forms its name, generating a piece of great quality and sophistication, which combined with its structure that embraces the piece gives it the perfect balance.

A business philosophy in which design is part of our DNA, as we apply it to every facet of the company: products, architecture, projects, brand, communication, work spaces ...

| Model                 | OWWI · Medium backrest                                                                                                                                                                                                                                                                                                                                 |                                                                                                                                             |  |  |  |
|-----------------------|--------------------------------------------------------------------------------------------------------------------------------------------------------------------------------------------------------------------------------------------------------------------------------------------------------------------------------------------------------|---------------------------------------------------------------------------------------------------------------------------------------------|--|--|--|
| Model<br>reference    | Individual model-1 pax                                                                                                                                                                                                                                                                                                                                 | Twin model - 2 pax                                                                                                                          |  |  |  |
| Seat and<br>Backrest  | Variable seating foam densities, for non-operational environments (upholstered with inner wadding).<br>Outer foams 30Kg extra hard<br>Inner foam 30Kg soft<br>Lumbar foam 20Kg super soft<br>Outer backrest wadding 200 gr<br>Seat and backrest padding 300 gr<br>Aesthetic uniqueness. Upholstery with Ø10mm piping and design with dynamic wrinkles. |                                                                                                                                             |  |  |  |
| Internal<br>Structure | <b>Backrest</b> frame made of 25mm thick pine wood structures, <b>seat</b> in 25mm section MDF and <b>armrests</b> made of 20mm thick MDF.<br>The frames are joined to each other and to the metal frame by means of M8 screws.                                                                                                                        |                                                                                                                                             |  |  |  |
| Structure/Base        | Structure made of hot-rolled cylindrical steel tube Ø20mm and e=2 mm.<br>with 90 micron thick epoxy paint coating.                                                                                                                                                                                                                                     |                                                                                                                                             |  |  |  |
| Supports              | Polypropylene (P.P.) black with anti-slip felt.                                                                                                                                                                                                                                                                                                        |                                                                                                                                             |  |  |  |
| Measures              | <b>Total Measures:</b><br>Height: 720 mm<br>Width: 840 mm<br>Depth: 720 mm<br><b>Seat Measures:</b><br>Height: 450 mm<br>Width: 520 mm<br>Depth: 565 mm                                                                                                                                                                                                | Total Measures:<br>Height: 720 mm<br>Width: 1435 mm<br>Depth: 720 mm<br>Seat Measures:<br>Height: 450 mm<br>Width: 1120 mm<br>Depth: 555 mm |  |  |  |
| Segun UNE-EN ISSS-I   |                                                                                                                                                                                                                                                                                                                                                        |                                                                                                                                             |  |  |  |