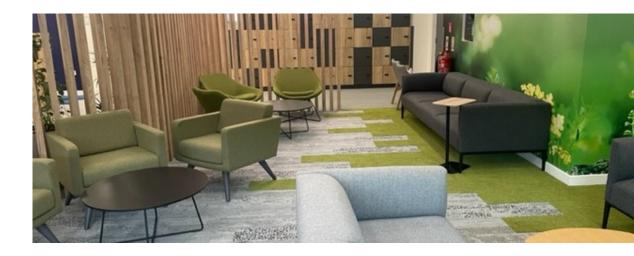

In the chill-out area, moss-colored carpets envelop the space, creating a serene oasis. This space invites occupants to unwind and recharge, while strategically placed plants infuse the atmosphere with the rejuvenating essence of biophilic design.

#### RESULTS

The result is an attractive, welcoming workspace combining spacious communal areas with biophilic design integrated throughout.