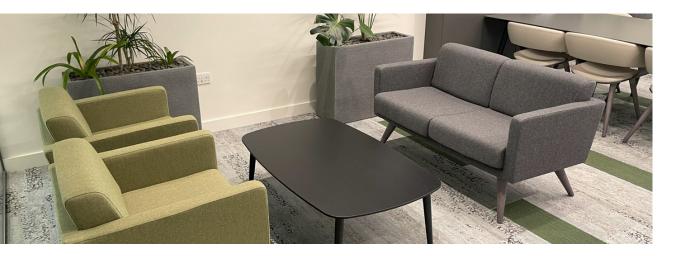

In the chill-out area, moss-colored carpets envelop the space, creating a serene oasis. This space invites occupants to unwind and recharge, while strategically placed plants infuse the atmosphere with the rejuvenating essence of biophilic design.

#### RESULTS

The result is an attractive, welcoming workspace combining spacious communal areas with biophilic design integrated throughout.