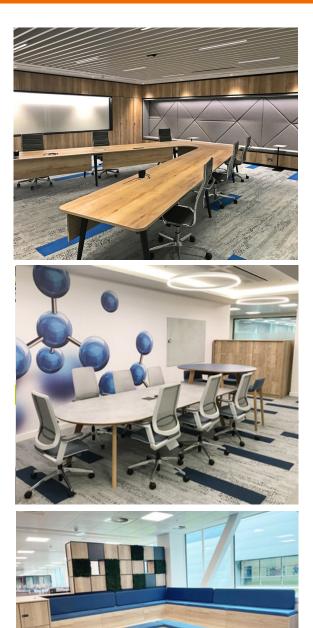

### **ABOUT THE PROJECT**

Embracing a captivating blend of blue and green hues, accented by the warmth of Hallifax Oak, our design team curated a space that embodies sophistication and tranquility.

Stepping into the office, guests are greeted by a seamless fusion of style and comfort. Blue and grey carpet tiles pave the way through the corridors and meeting areas.

In the chill-out area, moss-colored carpets envelop the space, creating a serene oasis. This space invites occupants to unwind and recharge, while strategically placed plants infuse the atmosphere with the rejuvenating essence of biophilic design.