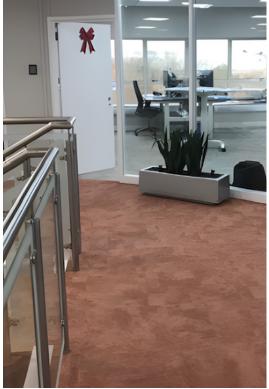

## ABOUT THE PROJECT

M2 Office took charge of supplying all furniture elements, ensuring each piece harmonized flawlessly with the colour pallet chosen by Shirley and the overall aesthetic vision.

M2 Office also supplied the carpet tiles on the upstairs landing and the flooring in the canteen area.