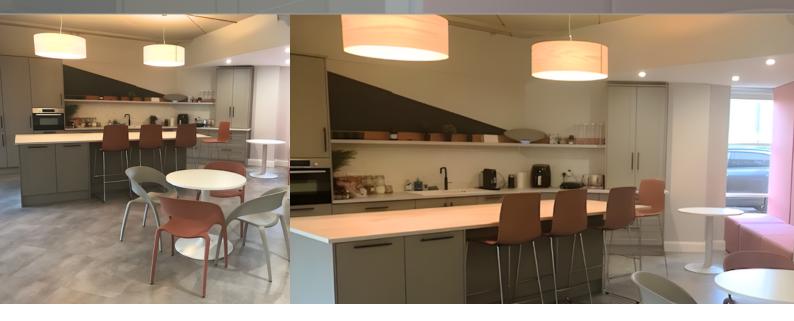

## ABOUT THE PROJECT

M2 Office took charge of supplying all furniture elements, ensuring each piece harmonized flawlessly with the colour pallet chosen by Shirley and the overall aesthetic vision.

M2 Office also supplied the carpet tiles on the upstairs landing and the flooring in the canteen area.

"Our new office and canteen areas have had such a positive impact on all of our Kelly RAC employees, the office areas are light, bright and create an invigorating working area while the canteen gives the staff time away from work in a modern, relaxing and comfortable kitchen environment."