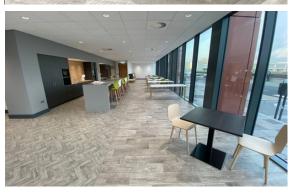

## ABOUT THE PROJECT

Central to the project was the creation of a vibrant canteen area, doubling as a space for collaboration and relaxation. M2 Office curated a dynamic environment, blending contemporary furnishings and refreshing colors to encourage employee connection.

In the reception, comfort and style seamlessly merged with plush, soft seating options extending warmth and hospitality to visitors and employees upon entry.

Ergonomic design played a pivotal role throughout the workspace, with M2 Office integrating a selection of office desks and chairs tailored for optimal support and focus, enhancing productivity and well-being.