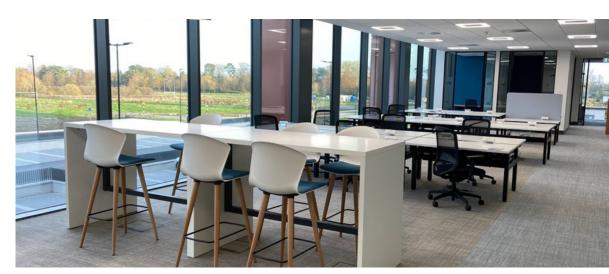

## ABOUT THE PROJECT

Central to the project was the creation of a vibrant canteen area, doubling as a space for collaboration and relaxation. M2 Office curated a dynamic environment, blending contemporary furnishings and refreshing colors to encourage employee connection.

In the reception, comfort and style seamlessly merged with plush, soft seating options extending warmth and hospitality to visitors and employees upon entry.

Ergonomic design played a pivotal role throughout the workspace, with M2 Office integrating a selection of office desks and chairs tailored for optimal support and focus, enhancing productivity and well-being.