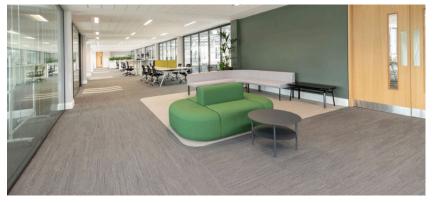

#### **ABOUT THE PROJECT**

M2 Office Interiors worked closely with the client to select products that would not just meet the needs of the client but would be stylish, durable and fit for purpose.

For the canteen area M2 Office needed to consider the typical user of this space therefore opted to inject a more homely atmosphere into an industrial space with a modern Nordic design.