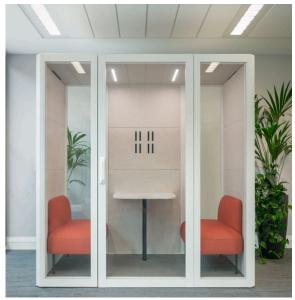

#### **ABOUT THE PROJECT**

M2 Office Interiors worked closely with the client to select products that would not just meet the needs of the client but would be stylish, durable and fit for purpose.

For the canteen area M2 Office needed to consider the typical user of this space therefore opted to inject a more homely atmosphere into an industrial space with a modern Nordic design.