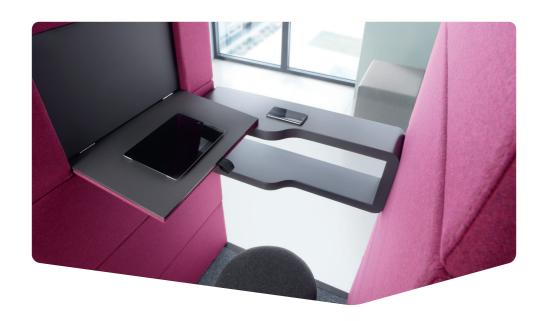

# **FUNCTIONAL**

Equipped with lighting, a ventilation system, a folding laptop table, and 230V&USB sockets.