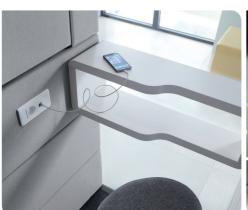

# **HUSHPHONE IS A PERFECT PLACE FOR:**

Private videoconferences

Trade negotiations

Confidential telephone conversations

W.1000 mm H. 2230 mm D. 900 mm

- Led ceiling light run by motion sensor
- 2 Efficient ventilation run by motion sensor
- 3 Power module (single power, double USB)
- Tempered, laminated acoustic glass door with high quality handle
- 5 Laminated acoustic glass rear wall
- 6 Ergonomic shelf/storage
- 7 Fold-away laptop table
- 8 Acoustic lined fabric panels
- 9 Integral carpeted floor
- 10 Optional floor mounted stool
- 11 Leveling feet
- 12 Anti-collision door marking
- 13 Integrated Castors

# **COMFORTABLE TO USE**

Thanks to the armrest, a movement sensor which activates the lighting and ventilation, and a rear wall made of glass, the hushPhone provides an excellent user experience.

# **FUNCTIONAL**

Equipped with lighting, a ventilation system, a folding laptop table, and 230V&USB sockets.