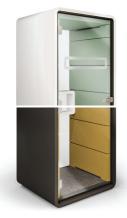

# **HUSHPHONE IS A PERFECT PLACE FOR:**

Private videoconferences

Trade negotiations

Confidential telephone conversations

W.1000 mm H. 2230 mm D. 900 mm

- Led ceiling light run by motion sensor
- 2 Efficient ventilation run by motion sensor
- 3 Power module (single power, double USB)
- Tempered, laminated acoustic glass door with high quality handle
- 5 Laminated acoustic glass rear wall
- 6 Ergonomic shelf/storage
- 7 Fold-away laptop table
- 8 Acoustic lined fabric panels
- 9 Integral carpeted floor
- 10 Optional floor mounted stool
- 11 Leveling feet
- 12 Anti-collision door marking
- 13 Integrated Castors