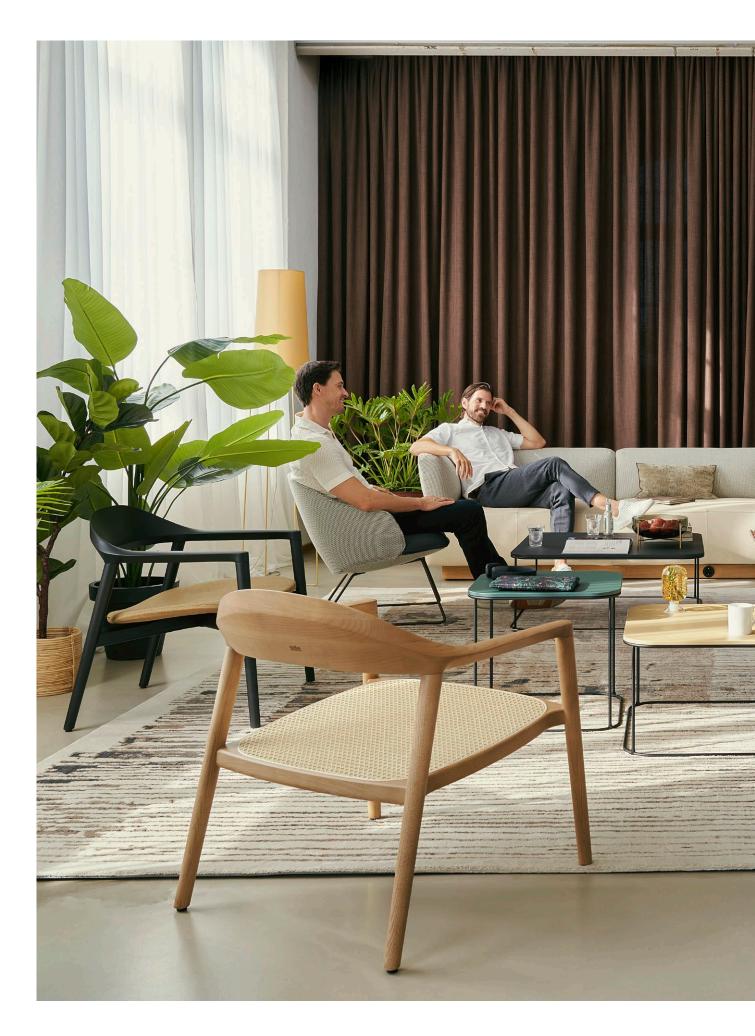

### se:café wooden chair

Organic design meets high-quality workmanship

The story of Sedus Smart Café stands for a new kind of working environment that unites functionality, ambience and hospitality. se:café wooden chair brings a grounding, inviting component to this concept with its natural aesthetics and warm materiality. With its clear design language and the use of solid wood, it creates a connection to nature that can be felt, seen and experienced emotionally. Whether as seating furniture in the work café, in intermediate areas or lounge areas se:café wooden chair impresses through timeless elegance and maximum comfort. The use of wood from sustainable forestry guarantees sustainable materials, while the handcrafted details and the visible wood grain make each piece unique. With Viennese wicker or two versions in table and lounge height, se:café wooden chair adapts flexibly to different needs. se:café wooden chair embodies the values of the smart café: natural materials, well thought-out design and an atmosphere that promotes creativity and collaboration. A statement for sustainable, modern working environments.

## se:café wooden lounge chair

High-quality solid wood chair in lounge height

se:cafe wooden lounge chair is ideal for moments of relaxation and breaks in any setting. With its wide and slightly inclined seat surface, it invites you to linger and relax. Made from robust, sustainably sourced solid wood, it unites functionality with an attractive, timeless design. Generous proportions make it ideal for lounges, waiting areas and cosy corners where you can lean back and enjoy your surroundings. The combination of aesthetics and comfort makes se:café wooden lounge chair an indispensable element in modern working environments.