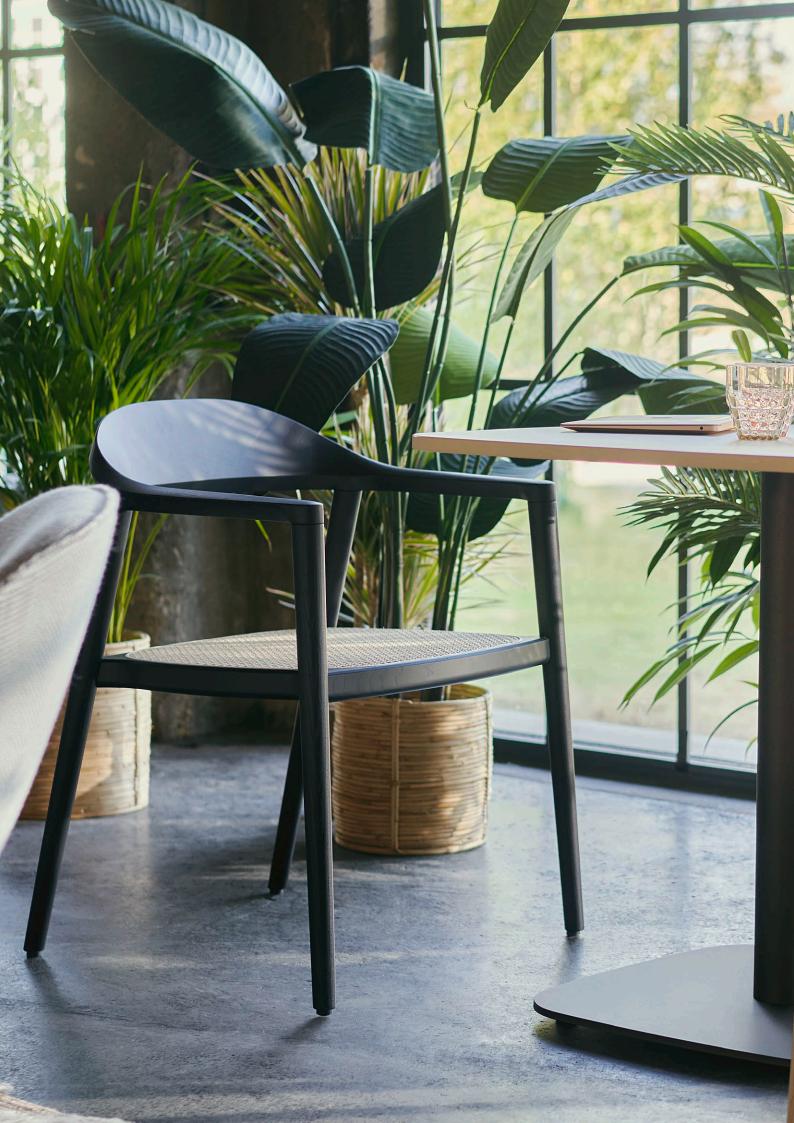

### se:café wooden chair

Organic design meets high-quality workmanship

The story of Sedus Smart Café stands for a new kind of working environment that unites functionality, ambience and hospitality. se:café wooden chair brings a grounding, inviting component to this concept with its natural aesthetics and warm materiality. With its clear design language and the use of solid wood, it creates a connection to nature that can be felt, seen and experienced emotionally. Whether as seating furniture in the work café, in intermediate areas or lounge areas se:café wooden chair impresses through timeless elegance and maximum comfort. The use of wood from sustainable forestry guarantees sustainable materials, while the handcrafted details and the visible wood grain make each piece unique. With Viennese wicker or two versions in table and lounge height, se:café wooden chair adapts flexibly to different needs. se:café wooden chair embodies the values of the smart café: natural materials, well thought-out design and an atmosphere that promotes creativity and collaboration. A statement for sustainable, modern working environments.

### se:café wooden chair

Table-orientated solid wood chair in a timeless design

se:café wooden chair stands out with its simple yet elegant design. Made from high-quality, sustainably sourced solid wood, it not only offers exceptional stability, but also a high level of comfort. The clean, defined lines make it a perfect choice for environments aiming to create a welcoming and stylish atmosphere. The natural wood grain gives each chair a unique character, while the careful craftsmanship ensures longevity. se:café wooden chair is not just a piece of furniture, but a statement of quality and design awareness.

### Options/accessories

- The seat surface consists of either moulded wood or is covered with Viennese wicker.
- The solid wood with veneered shaped wooden seat is available with a seat height of 425 mm.
- The chair with Viennese wicker is available with a seat height of 400 mm.
- For the veneered seat version, a replaceable cushion can be selected that looks like full upholstery. This can be retrofitted and replaced without tools. It consists of PUR upholstery foam and the underside has an anti-slip coating. The replaceable upholstery can be fitted with Sedus cover materials as well as leather and imitation leather.