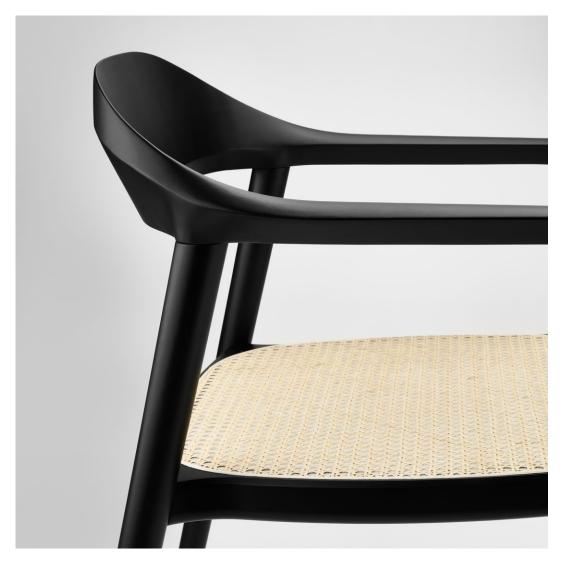

### se:café wooden chair

Table-orientated solid wood chair in a timeless design

se:café wooden chair stands out with its simple yet elegant design. Made from high-quality, sustainably sourced solid wood, it not only offers exceptional stability, but also a high level of comfort. The clean, defined lines make it a perfect choice for environments aiming to create a welcoming and stylish atmosphere. The natural wood grain gives each chair a unique character, while the careful craftsmanship ensures longevity. se:café wooden chair is not just a piece of furniture, but a statement of quality and design awareness.

### Features

- The wood is from sustainably managed forests.
- The table height is suitable for sitting in an upright position.
- se:café wooden chair fulfills high standards of design, aesthetics and quality.
- Clear, organic and flowing lines characterise the chair.
- The solid wood chair is supplied fully assembled in cardboard packaging.
- se:café wooden chair is made from wood, i.e. a renewable raw material.

### Options/accessories

- The seat surface consists of either moulded wood or is covered with Viennese wicker.
- The solid wood with veneered shaped wooden seat is available with a seat height of 425 mm.
- The chair with Viennese wicker is available with a seat height of 400 mm.
- For the veneered seat version, a replaceable cushion can be selected that looks like full upholstery. This can be retrofitted and replaced without tools. It consists of PUR upholstery foam and the underside has an anti-slip coating. The replaceable upholstery can be fitted with Sedus cover materials as well as leather and imitation leather.