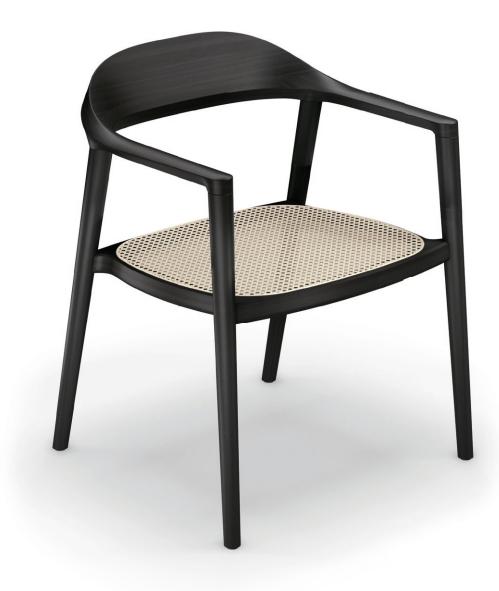

### se:café wooden chair

Organic design meets high-quality workmanship

The story of Sedus Smart Café stands for a new kind of working environment that unites functionality, ambience and hospitality. se:café wooden chair brings a grounding, inviting component to this concept with its natural aesthetics and warm materiality. With its clear design language and the use of solid wood, it creates a connection to nature that can be felt, seen and experienced emotionally. Whether as seating furniture in the work café, in intermediate areas or lounge areas se:café wooden chair impresses through timeless elegance and maximum comfort. The use of wood from sustainable forestry guarantees sustainable materials, while the handcrafted details and the visible wood grain make each piece unique. With Viennese wicker or two versions in table and lounge height, se:café wooden chair adapts flexibly to different needs. se:café wooden chair embodies the values of the smart café: natural materials, well thought-out design and an atmosphere that promotes creativity and collaboration. A statement for sustainable, modern working environments.

### se:café wooden chair

The high-quality solid wood chair, se:café wooden chair with a table-oriented height, impresses with its timeless look and creates a natural environment in the work café, canteen or cafeteria. The seat surface: wood can be moulded or supported with Viennese wicker.

### se:café wooden chair

Table-orientated solid wood chair in a timeless design

se:café wooden chair stands out with its simple yet elegant design. Made from high-quality, sustainably sourced solid wood, it not only offers exceptional stability, but also a high level of comfort. The clean, defined lines make it a perfect choice for environments aiming to create a welcoming and stylish atmosphere. The natural wood grain gives each chair a unique character, while the careful craftsmanship ensures longevity. se:café wooden chair is not just a piece of furniture, but a statement of quality and design awareness.