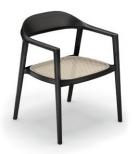

#### se:café wooden lounge chair

se:café wooden lounge chair is ideal for libraries & quiet zones, but also for bistros and cafeterias thanks to its lounge height. The solid wood armchair's wider proportions and sloping seat surface also ensure a greater degree of comfort.

## se:café wooden lounge chair

High-quality solid wood chair in lounge height

se:cafe wooden lounge chair is ideal for moments of relaxation and breaks in any setting. With its wide and slightly inclined seat surface, it invites you to linger and relax. Made from robust, sustainably sourced solid wood, it unites functionality with an attractive, timeless design. Generous proportions make it ideal for lounges, waiting areas and cosy corners where you can lean back and enjoy your surroundings. The combination of aesthetics and comfort makes se:café wooden lounge chair an indispensable element in modern working environments.