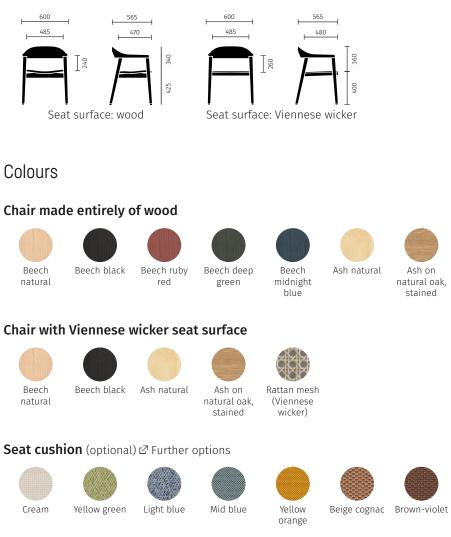

### Options/accessories

- The seat surface consists of either moulded wood or is covered with Viennese wicker.
- The solid wood with veneered shaped wooden seat is available with a seat height of 425 mm.
- The chair with Viennese wicker is available with a seat height of 400 mm.
- For the veneered seat version, a replaceable cushion can be selected that looks like full upholstery. This can be retrofitted and replaced without tools. It consists of PUR upholstery foam and the underside has an anti-slip coating. The replaceable upholstery can be fitted with Sedus cover materials as well as leather and imitation leather.

### Dimensions (all dimensions in mm)

Dark grey

melange

### Options/accessories

- The seat surface consists of either moulded wood or is covered with Viennese wicker.
- The solid wood with veneered shaped wooden seat is available with a seat height of 355 mm.
- The chair with Viennese wicker is available with a seat height of 320 mm.
- For the veneered seat version, a replaceable cushion can be selected that looks like full upholstery. This can be retrofitted and replaced without tools. It consists of PUR upholstery foam and the underside has an anti-slip coating. The replaceable upholstery can be fitted with Sedus cover materials as well as leather and imitation leather.

### Dimensions (all dimensions in mm)

Cream Yellow green

Light blue Mid blue

le Yellow orange

Beige cognac Brown-violet

Dark grey melange

Carbon