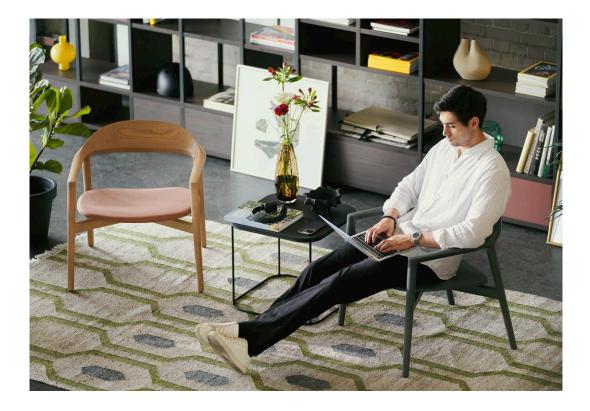

### se:café wooden chair

Organic design meets high-quality workmanship

The story of Sedus Smart Café stands for a new kind of working environment that unites functionality, ambience and hospitality. se:café wooden chair brings a grounding, inviting component to this concept with its natural aesthetics and warm materiality. With its clear design language and the use of solid wood, it creates a connection to nature that can be felt, seen and experienced emotionally. Whether as seating furniture in the work café, in intermediate areas or lounge areas se:café wooden chair impresses through timeless elegance and maximum comfort. The use of wood from sustainable forestry guarantees sustainable materials, while the handcrafted details and the visible wood grain make each piece unique. With Viennese wicker or two versions in table and lounge height, se:café wooden chair adapts flexibly to different needs. se:café wooden chair embodies the values of the smart café: natural materials, well thought-out design and an atmosphere that promotes creativity and collaboration. A statement for sustainable, modern working environments.

1 Work Café

2 Canteen, bistro & cafeteria

3 Libraries & quiet zones

4 Hubs & intermediate areas