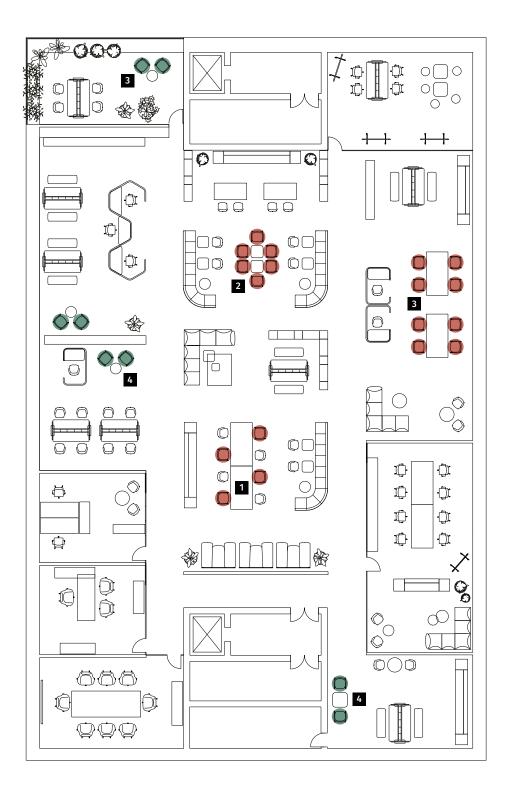

1 Work Café

2 Canteen, bistro & cafeteria

3 Libraries & quiet zones

4 Hubs & intermediate areas