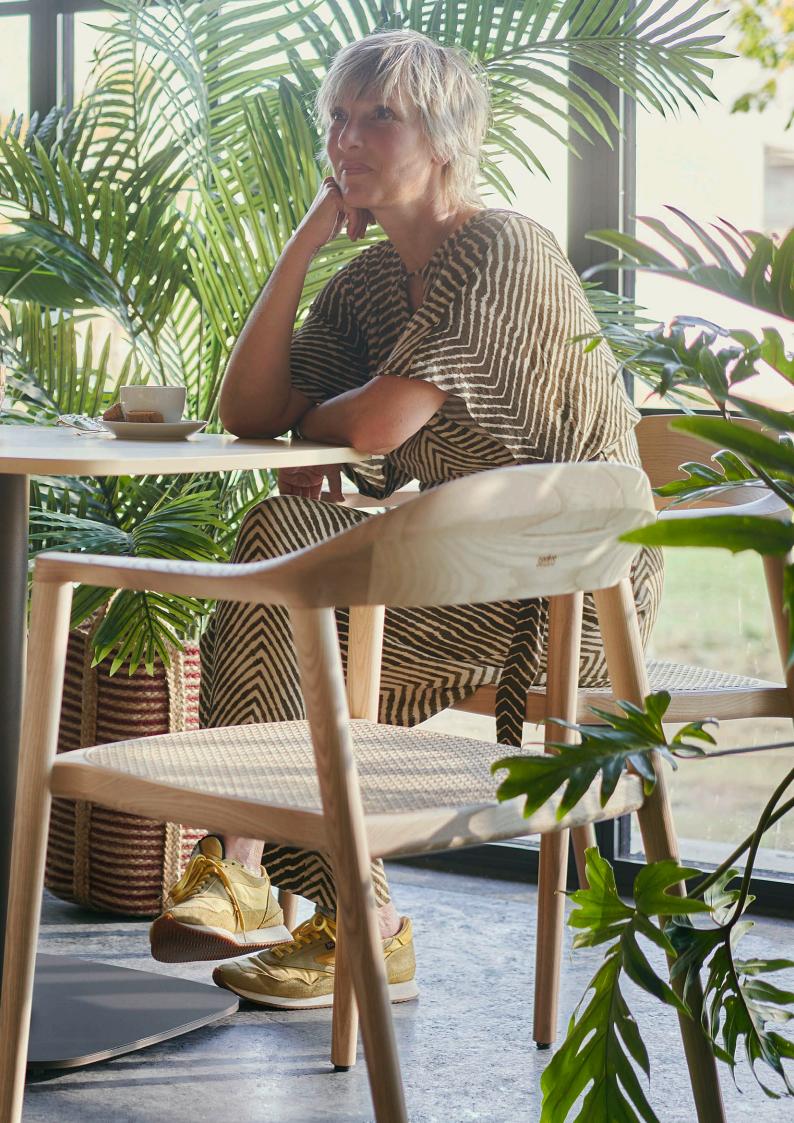

## se:café wooden lounge chair

High-quality solid wood chair in lounge height

se:cafe wooden lounge chair is ideal for moments of relaxation and breaks in any setting. With its wide and slightly inclined seat surface, it invites you to linger and relax. Made from robust, sustainably sourced solid wood, it unites functionality with an attractive, timeless design. Generous proportions make it ideal for lounges, waiting areas and cosy corners where you can lean back and enjoy your surroundings. The combination of aesthetics and comfort makes se:café wooden lounge chair an indispensable element in modern working environments.

### Options/accessories

- The seat surface consists of either moulded wood or is covered with Viennese wicker.
- The solid wood with veneered shaped wooden seat is available with a seat height of 355 mm.
- The chair with Viennese wicker is available with a seat height of 320 mm.
- For the veneered seat version, a replaceable cushion can be selected that looks like full upholstery. This can be retrofitted and replaced without tools. It consists of PUR upholstery foam and the underside has an anti-slip coating. The replaceable upholstery can be fitted with Sedus cover materials as well as leather and imitation leather.