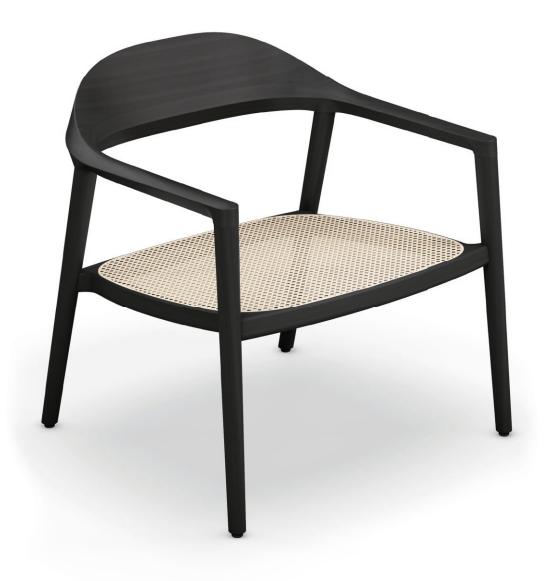

#### se:café wooden lounge chair

se:café wooden lounge chair is ideal for libraries & quiet zones, but also for bistros and cafeterias thanks to its lounge height. The solid wood armchair's wider proportions and sloping seat surface also ensure a greater degree of comfort.

## se:café wooden lounge chair

High-quality solid wood chair in lounge height

se:cafe wooden lounge chair is ideal for moments of relaxation and breaks in any setting. With its wide and slightly inclined seat surface, it invites you to linger and relax. Made from robust, sustainably sourced solid wood, it unites functionality with an attractive, timeless design. Generous proportions make it ideal for lounges, waiting areas and cosy corners where you can lean back and enjoy your surroundings. The combination of aesthetics and comfort makes se:café wooden lounge chair an indispensable element in modern working environments.