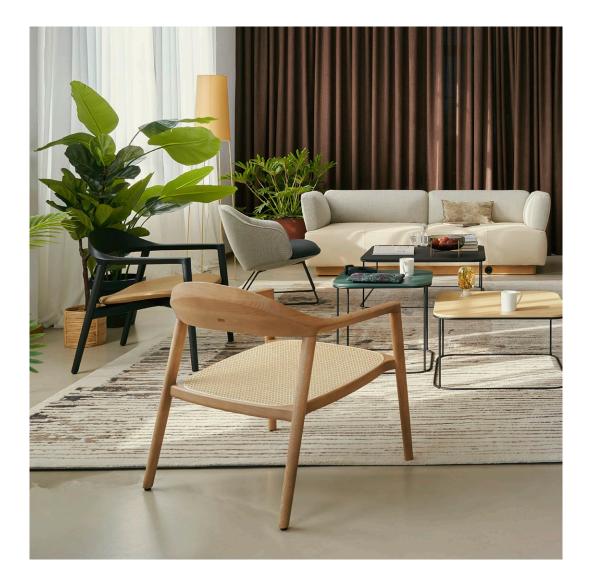

### se:café wooden chair

The high-quality solid wood chair, se:café wooden chair with a table-oriented height, impresses with its timeless look and creates a natural environment in the work café, canteen or cafeteria. The seat surface: wood can be moulded or supported with Viennese wicker.

### se:café wooden chair

Table-orientated solid wood chair in a timeless design

se:café wooden chair stands out with its simple yet elegant design. Made from high-quality, sustainably sourced solid wood, it not only offers exceptional stability, but also a high level of comfort. The clean, defined lines make it a perfect choice for environments aiming to create a welcoming and stylish atmosphere. The natural wood grain gives each chair a unique character, while the careful craftsmanship ensures longevity. se:café wooden chair is not just a piece of furniture, but a statement of quality and design awareness.