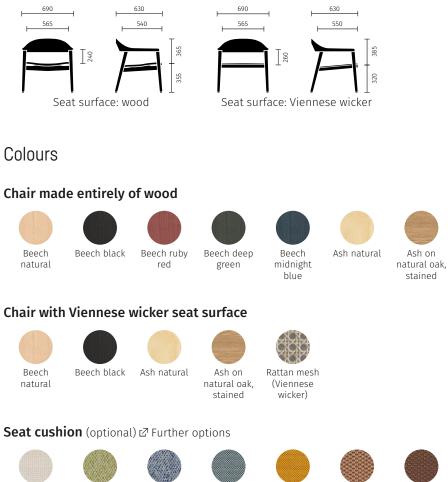

### Options/accessories

- The seat surface consists of either moulded wood or is covered with Viennese wicker.
- The solid wood with veneered shaped wooden seat is available with a seat height of 425 mm.
- The chair with Viennese wicker is available with a seat height of 400 mm.
- For the veneered seat version, a replaceable cushion can be selected that looks like full upholstery. This can be retrofitted and replaced without tools. It consists of PUR upholstery foam and the underside has an anti-slip coating. The replaceable upholstery can be fitted with Sedus cover materials as well as leather and imitation leather.

### Options/accessories

- The seat surface consists of either moulded wood or is covered with Viennese wicker.
- The solid wood with veneered shaped wooden seat is available with a seat height of 355 mm.
- The chair with Viennese wicker is available with a seat height of 320 mm.
- For the veneered seat version, a replaceable cushion can be selected that looks like full upholstery. This can be retrofitted and replaced without tools. It consists of PUR upholstery foam and the underside has an anti-slip coating. The replaceable upholstery can be fitted with Sedus cover materials as well as leather and imitation leather.

### Dimensions (all dimensions in mm)

Cream Yellow green

Light blue Mid blue

le Yellow orange

Beige cognac Brown-violet

Dark grey melange

Carbon