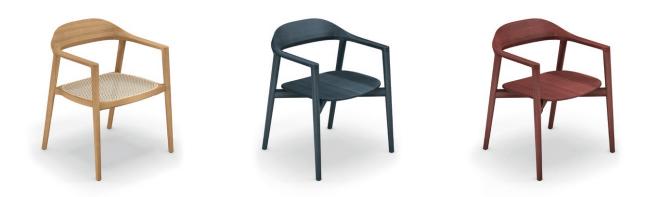

### Options/accessories

- The seat surface consists of either moulded wood or is covered with Viennese wicker.
- The solid wood with veneered shaped wooden seat is available with a seat height of 425 mm.
- The chair with Viennese wicker is available with a seat height of 400 mm.
- For the veneered seat version, a replaceable cushion can be selected that looks like full upholstery. This can be retrofitted and replaced without tools. It consists of PUR upholstery foam and the underside has an anti-slip coating. The replaceable upholstery can be fitted with Sedus cover materials as well as leather and imitation leather.

### Options/accessories

- The seat surface consists of either moulded wood or is covered with Viennese wicker.
- The solid wood with veneered shaped wooden seat is available with a seat height of 355 mm.
- The chair with Viennese wicker is available with a seat height of 320 mm.
- For the veneered seat version, a replaceable cushion can be selected that looks like full upholstery. This can be retrofitted and replaced without tools. It consists of PUR upholstery foam and the underside has an anti-slip coating. The replaceable upholstery can be fitted with Sedus cover materials as well as leather and imitation leather.