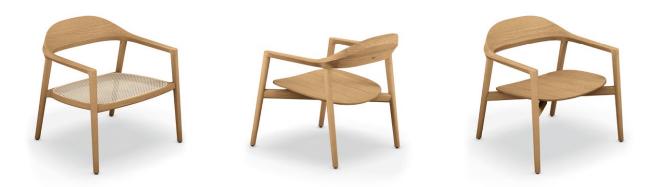

### se:café wooden chair

The high-quality solid wood chair, se:café wooden chair with a table-oriented height, impresses with its timeless look and creates a natural environment in the work café, canteen or cafeteria. The seat surface: wood can be moulded or supported with Viennese wicker.

### se:café wooden chair

Table-orientated solid wood chair in a timeless design

se:café wooden chair stands out with its simple yet elegant design. Made from high-quality, sustainably sourced solid wood, it not only offers exceptional stability, but also a high level of comfort. The clean, defined lines make it a perfect choice for environments aiming to create a welcoming and stylish atmosphere. The natural wood grain gives each chair a unique character, while the careful craftsmanship ensures longevity. se:café wooden chair is not just a piece of furniture, but a statement of quality and design awareness.

### Options/accessories

- The seat surface consists of either moulded wood or is covered with Viennese wicker.
- The solid wood with veneered shaped wooden seat is available with a seat height of 425 mm.
- The chair with Viennese wicker is available with a seat height of 400 mm.
- For the veneered seat version, a replaceable cushion can be selected that looks like full upholstery. This can be retrofitted and replaced without tools. It consists of PUR upholstery foam and the underside has an anti-slip coating. The replaceable upholstery can be fitted with Sedus cover materials as well as leather and imitation leather.